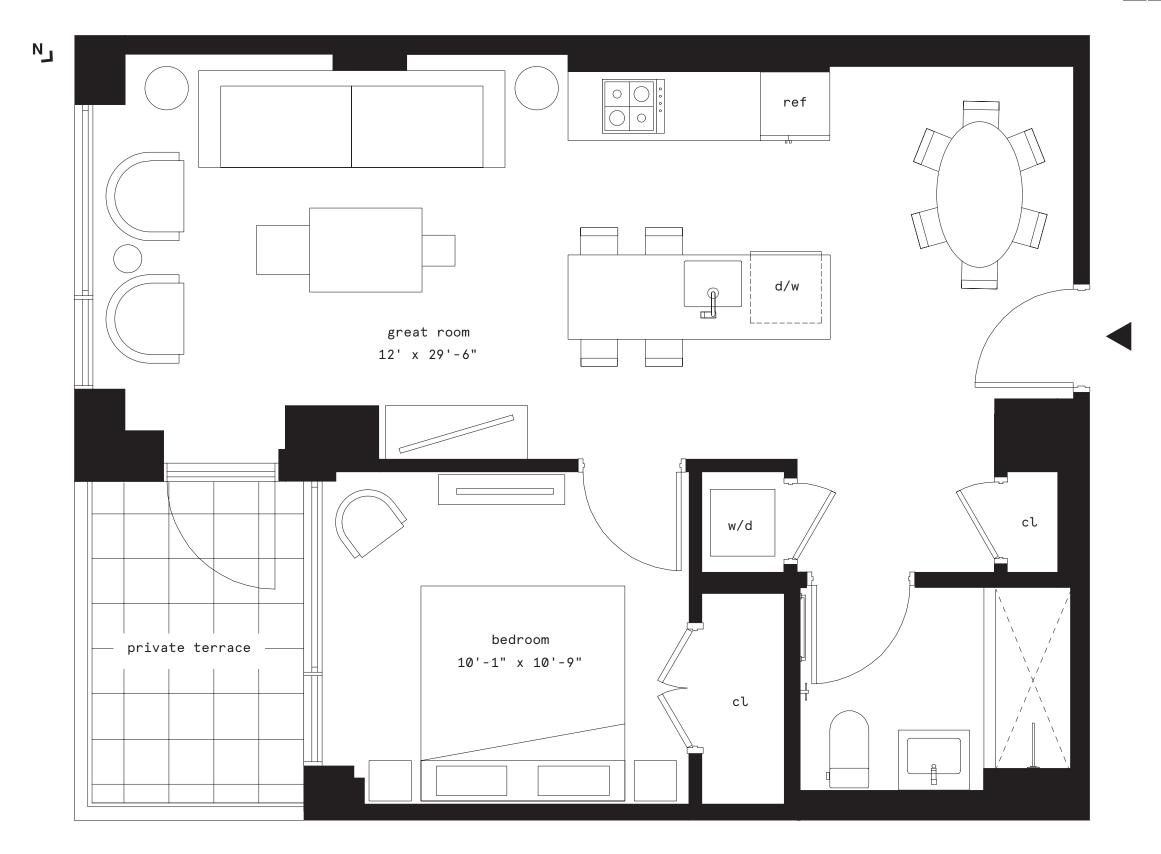

## Residence 4F

- 1 bedroom
- 1 bathroom

Interior 652 sf / 60.57 m<sup>2</sup> Exterior 69 sf / 6.41 m<sup>2</sup>

**V** 

Adams St

THE COMPLETE OFFERING TERMS ARE AVAILABLE IN AN OFFERING PLAN FROM SPONSOR. FILE NO. CD18-0246. Sponsor: 80 Adams Property Owner, LLC, 475 Park Ave South, 12th Floor, New York, NY 10016. Equal Housing Opportunity. Plans and dimensions may contain variations from floor to floor. Square Footage exceeds the usable floor area. The unit layout, square footage, and dimensions are approximate and subject to normal construction variances and furnishings are provided for illustrative purposes only, and do not constitute a representation of any aspect of the final product.