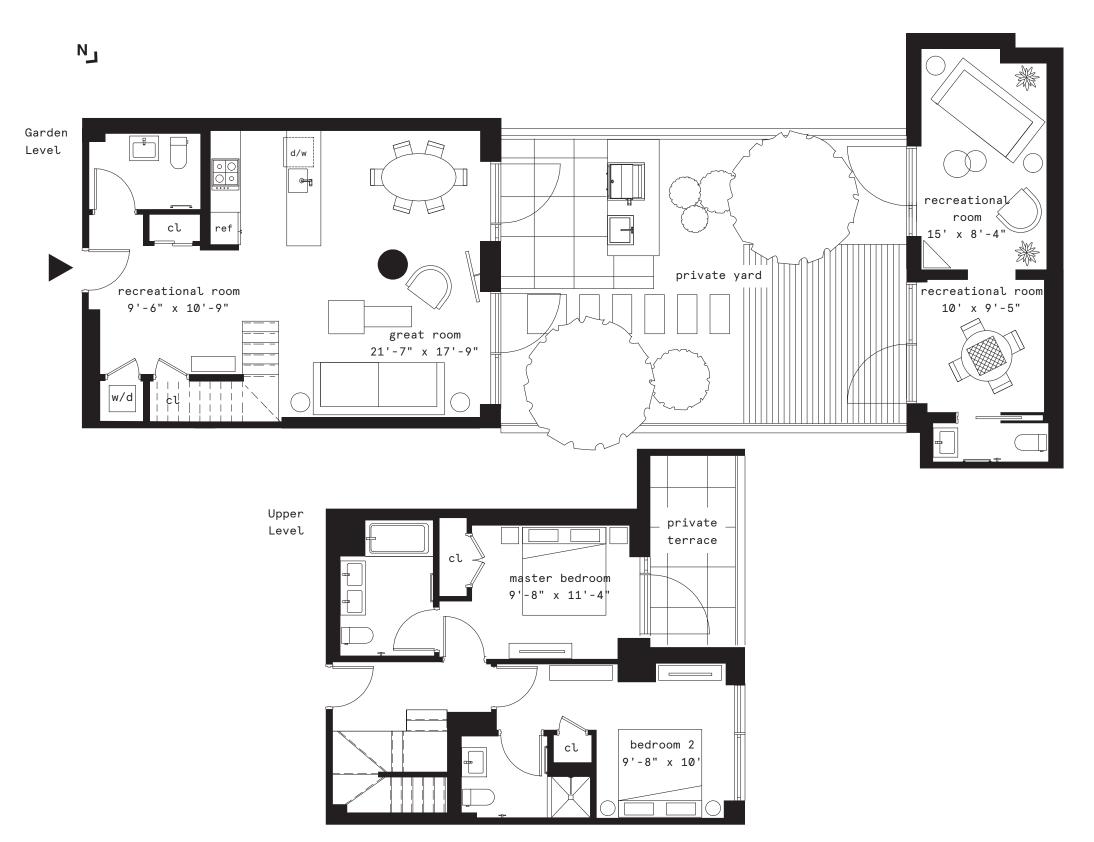

## Garden Residence B

2 bedrooms

2.5 + 0.5 bathrooms

Interior 1728 sf / 160.54  $m^2$ Exterior 685 sf / 63.64  $m^2$ 

THE COMPLETE OFFERING TERMS ARE AVAILABLE IN AN OFFERING PLAN FROM SPONSOR. FILE NO. CD18-0246. Sponsor: 80 Adams Property Owner, LLC, 475 Park Ave South, 12th Floor, New York, NY 10016. Equal Housing Opportunity. Plans and dimensions may contain variations from floor to floor. Square Footage exceeds the usable floor area. The unit layout, square footage, and dimensions are approximate and subject to normal construction variances and tolerances. Sponsor reserves the right to make changes in accordance with the Offering Plan. The artist's representations of interior decorations, finishes, appliances and furnishings are provided for illustrative purposes only, and do not constitute a representation of any aspect of the final product.