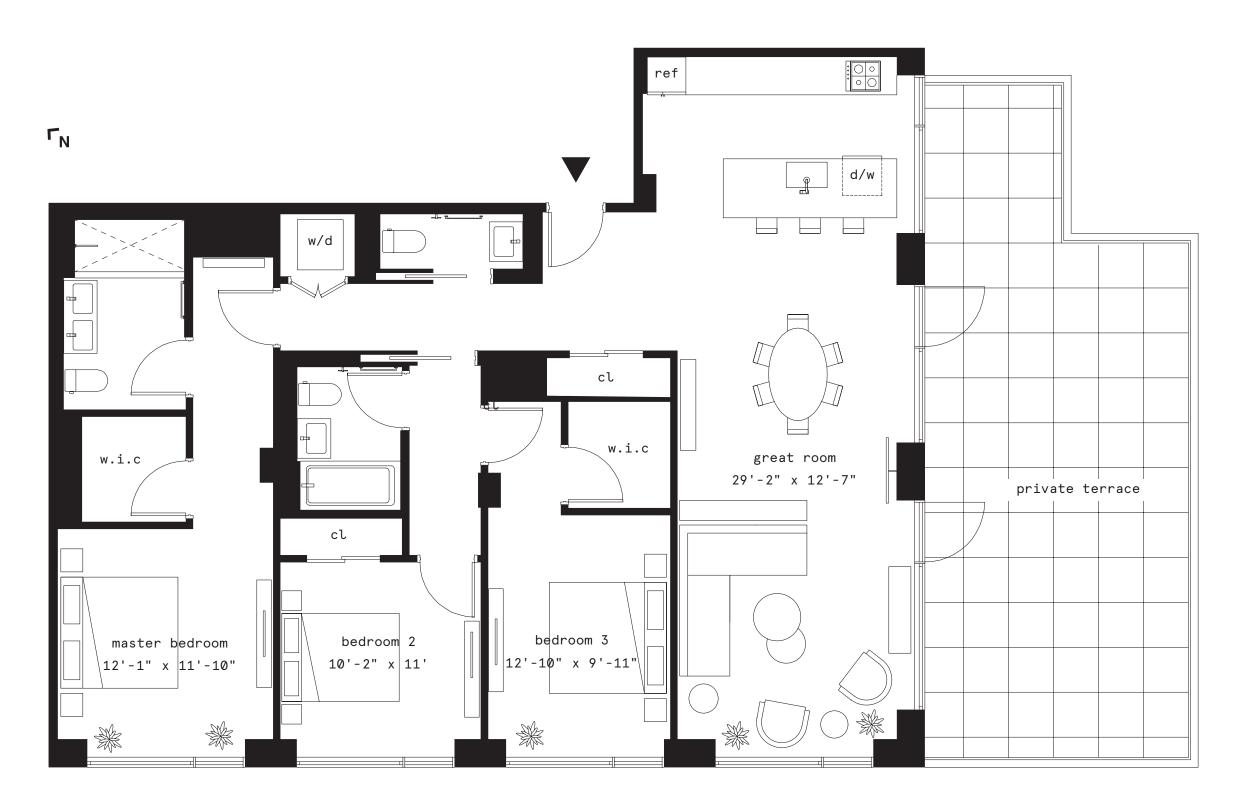

## Penthouse 1F

## 3 bedrooms

## 2.5 bathrooms

Interior 1613 sf / 149.85 m²
Exterior 510 sf / 47.38 m²

THE COMPLETE OFFERING TERMS ARE AVAILABLE IN AN OFFERING PLAN FROM SPONSOR. FILE NO. CD18-0246. Sponsor: 80 Adams Property Owner, LLC, 475 Park Ave South, 12th Floor, New York, NY 10016. Equal Housing Opportunity. Plans and dimensions may contain variations from floor to floor. Square Footage exceeds the usable floor area. The unit layout, square footage, and dimensions are approximate and subject to normal construction variances and furnishings are provided for illustrative purposes only, and do not constitute a representation of any aspect of the final product.