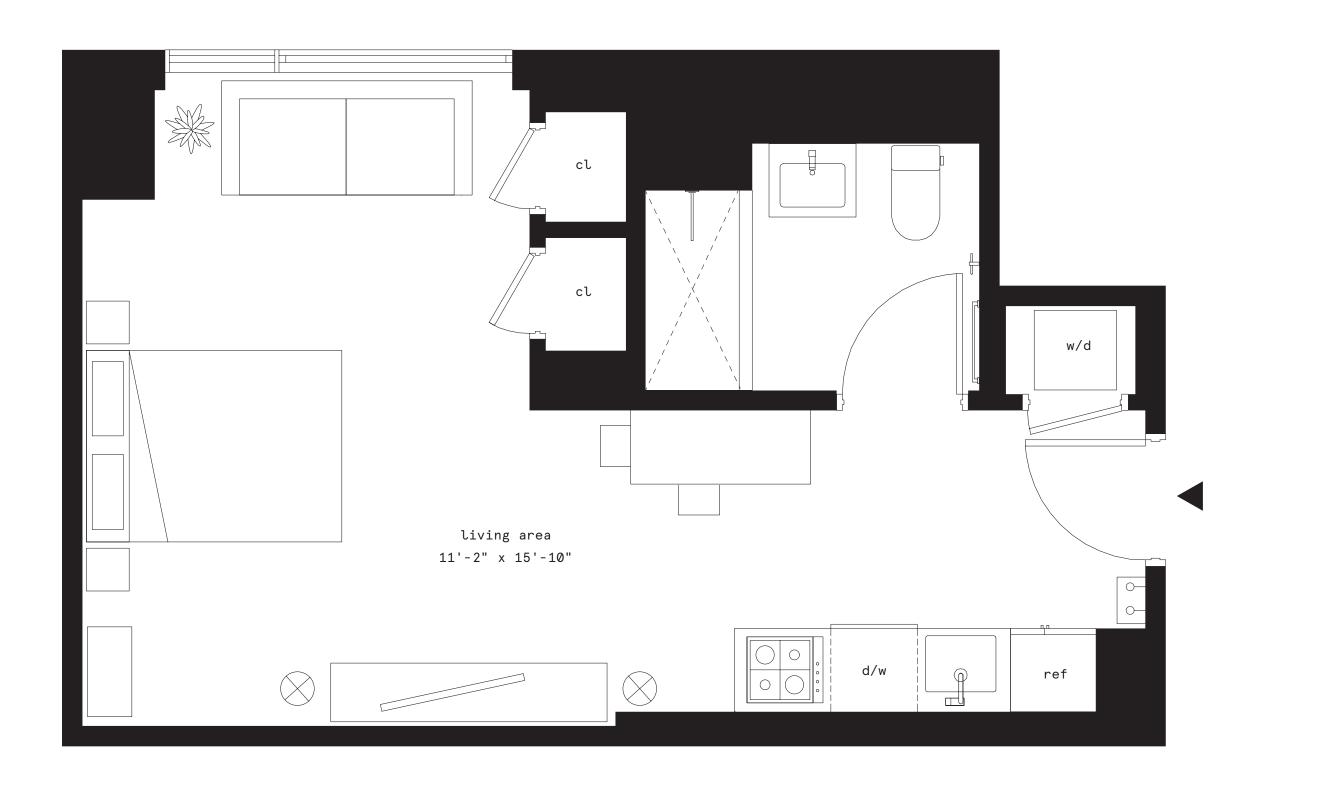

## **Residence 8A**

## studio

1 bathroom

Interior 475 sf /  $44.13 \text{ m}^2$ 

THE COMPLETE OFFERING TERMS ARE AVAILABLE IN AN OFFERING PLAN FROM SPONSOR. FILE NO. CD18-0246. Sponsor: 80 Adams Property Owner, LLC, 475 Park Ave South, 12th Floor, New York, NY 10016. Equal Housing Opportunity. Plans and dimensions may contain variations from floor to floor. Square Footage exceeds the usable floor area. The unit layout, square footage, and dimensions are approximate and subject to normal construction variances. Sponsor reserves the right to make changes in accordance with the Offering Plan. The artist's representations of interior decorations, finishes, appliances and furnishings are provided for illustrative purposes only, and do not constitute a representation of any aspect of the final product.